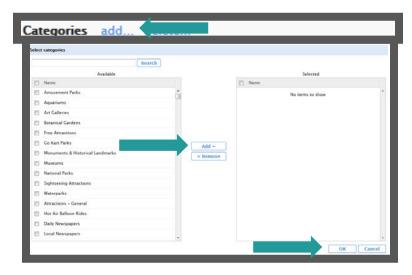

c. Click "edit" and fill in the "Name" and "Sales Rep" fields

d. Next click "add" in the Categories section. Select categories that pertain to the campaign, click "Add" and then "OK"

Note: All URLs in this document are links that can be found on OnlineMatters. http://intranet.lee.net/online/other/html\_2a6fcb16-403f-11e0-870b-001cc4c03286.html