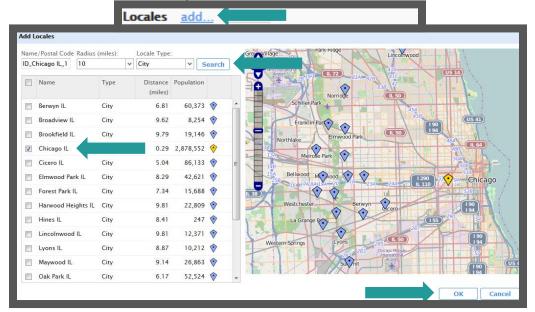

e. In the Locales section, click "add". Then fill in the search criteria and click "Search". Next select the targets from the search results and click "OK".

f. A suggested budget range will appear in the upper right hand side of the page.