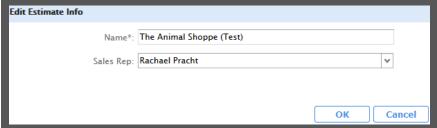

c. Click "edit" and fill in the "Name" and "Sales Rep" fields

d. Next click "add" in the Categories section. Select categories that pertain to the campaign, click "Add" and then "OK"

Note: All URLs in this document are links that can be found on OnlineMatters. http://intranet.lee.net/online/other/html\_2a6fcb16-403f-11e0-870b-001cc4c03286.html