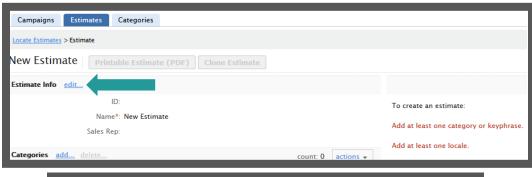

c. Click "edit" and fill in the "Name" and "Sales Rep" fields

d. Next click "add" in the Categories section. Select categories that pertain to the campaign, click "Add" and then "OK"

Note: All URLs in this document are links that can be found on OnlineMatters. http://intranet.lee.net/online/other/html\_2a6fcb16-403f-11e0-870b-001cc4c03286.html