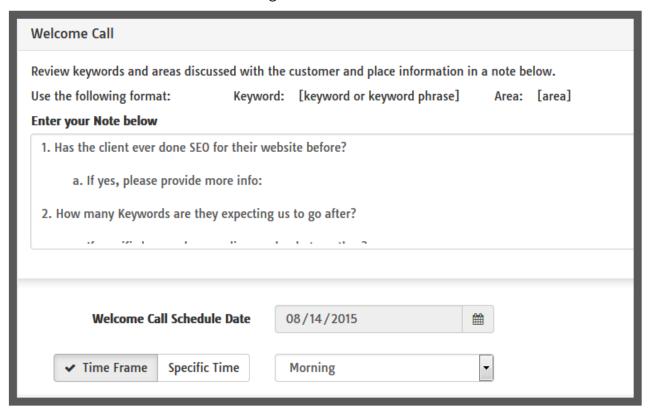

- 5. Customer welcome call will be coordinated within 48 hours
  - a. Answer the questions in the welcome call notes field.
  - b. If you would like to attend the welcome call, please make a note in the dialog box with the name of the employee that will be attending as well a phone number. Also email <a href="mailto:tprice@boostability.com">tprice@boostability.com</a> and <a href="mailto:jheywood@boostability.com">jheywood@boostability.com</a> with your contact information and the name of the customer
  - c. Change the Welcome Call Schedule Date information to match any pre-arrangements that have been made for the timing of the welcome call, then click "Save