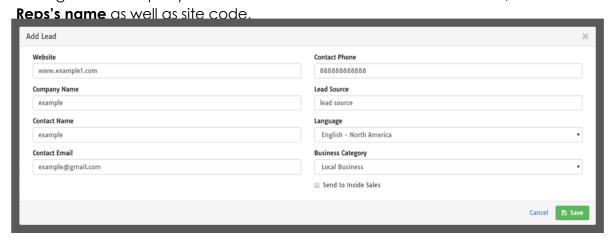

c. Enter general company information and click "Save". In lead source, enter the Sales

d. Change the lead status to "Sold"

- e. If the contact starts on a future date, change the "Campaign Start Date". By default, all campaigns start the day the order is entered and automatically renew. **Note: This field is also the billing date for the campaign.**
- f. When choosing the product, **always choose SEO** from the product list and add the retail price, then click "Calculate"