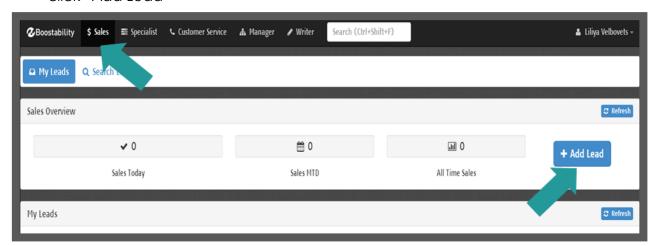

## Selling an SEO Package

- 1. Submit a request for proposal
  - a. <a href="https://docs.google.com/forms/d/1EpMSu02h1tE4rXXGaoOJzFxOHrSEGveW8nHhoWXyorcyviewform">https://docs.google.com/forms/d/1EpMSu02h1tE4rXXGaoOJzFxOHrSEGveW8nHhoWXyorcyviewform</a>
  - b. For the most accurate proposal, fill in all fields on the form
  - c. <u>IMPORTANT</u>: include the business name in the notes field of the form along with any additional information that will be helpful when creating the proposal.
  - d. Proposals will be turned around within 72 hours
- 2. Present proposal to customer and make sale!
- 3. Digital assistant enter order into Launchpad: <a href="https://launchpad.boostability.com/#/login">https://launchpad.boostability.com/#/login</a>
  - a. To obtain access to Launchpad, fill out a form on OnlineMatters: https://leeenterprises.formstack.com/forms/fulfillmentsupport
  - b. To enter an order in Launchpad, click on the "Sales" tab in the upper left corner, then click "Add Lead"

c. Enter general company information and click "Save". In lead source, enter the Sales

d. Change the lead status to "Sold"

- e. If the contact starts on a future date, change the "Campaign Start Date". By default, all campaigns start the day the order is entered and automatically renew. **Note: This field is also the billing date for the campaign.**
- f. When choosing the product, **always choose SEO** from the product list and add the retail price, then click "Calculate"