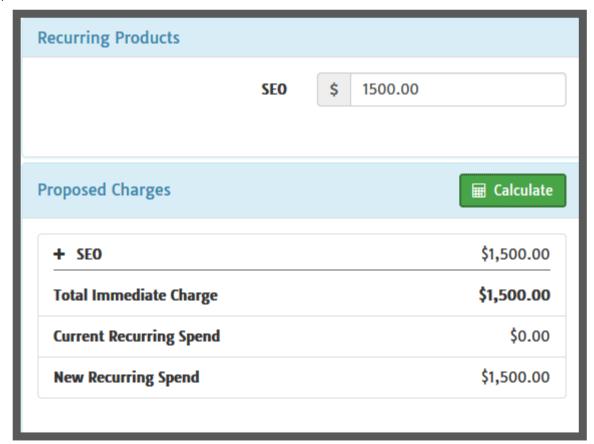

c. Enter general company information and click "Save". In lead source, enter the Sales

d. Change the lead status to "Sold"

- e. If the contact starts on a future date, change the "Campaign Start Date". By default, all campaigns start the day the order is entered and automatically renew. **Note: This field is also the billing date for the campaign.**
- f. When choosing the product, **always choose SEO** from the product list and add the retail price, then click "Calculate"