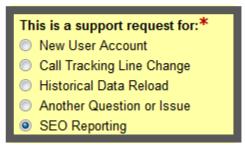

- g. **Important:** For billing purposes, enter the **THREE DIGIT MARKET CODE** into <u>Merchant ID</u> field in Advanced Merchant Info section, then click "Next"
- h. Review order and click "Save"
- 4. To map SEO reports to the Amplified Reports Dashboard, submit a ticket to Online Matters or click <a href="here">here</a>. Select SEO Reporting. The customer must have an existing account set up in Amplified Reports.