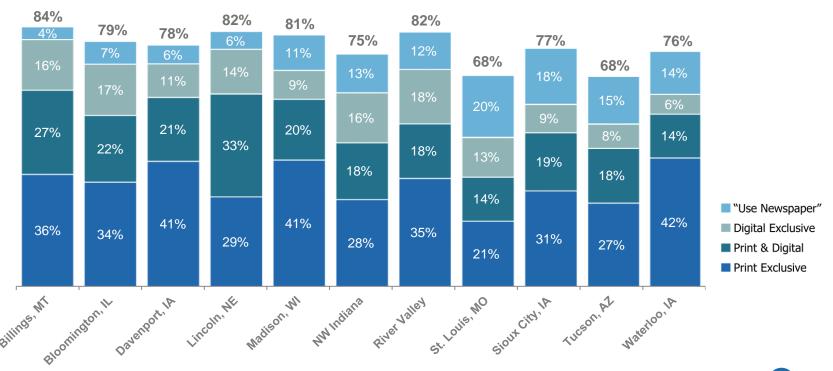

print and digital
- · Attractive midsize to small markets with a strong sense of community
- · Little print competition
- · Daily community newspapers
  - · About 0.9 million daily circulation
  - More than 1.3 million Sunday circulation
  - More than 3 million readers.
- · Digital products and services
  - · #1 local web and mobile sites
  - · Almost 25 million digital unique visitors
  - TownNews provides content management and digital services for more than 1,600 news sites
- · Nearly 300 niche publications
  - Including both print publications and digital sites
  - · Weekly community newspapers
  - · Large group of agricultural newspapers



## LOCAL AUDIENCE STRENGTH

LEE AUDIENCE SPANS ALL AGE GROUPS



## LOCAL AUDIENCE STRENGTH

STRONG AUDIENCES EXTEND ACROSS ALL TOP LEE MARKETS