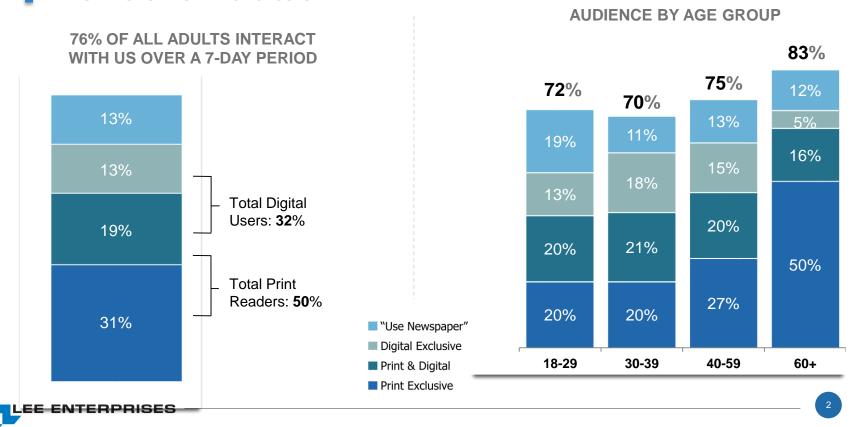

ER OF LOCAL NEWS, INFORMATION AND ADVERTISING



## AT A GLANCE:

- Huge audiences print and digital
- · Attractive midsize to small markets with a strong sense of community
- · Little print competition
- · Daily community newspapers
  - · About 0.9 million daily circulation
  - More than 1.3 million Sunday circulation
  - More than 3 million readers.
- · Digital products and services
  - · #1 local web and mobile sites
  - · Almost 25 million digital unique visitors
  - TownNews provides content management and digital services for more than 1,600 news sites
- · Nearly 300 niche publications
  - Including both print publications and digital sites
  - · Weekly community newspapers
  - · Large group of agricultural newspapers



## LOCAL AUDIENCE STRENGTH

LEE AUDIENCE SPANS ALL AGE GROUPS



## LOCAL AUDIENCE STRENGTH

STRONG AUDIENCES EXTEND ACROSS ALL TOP LEE MARKETS