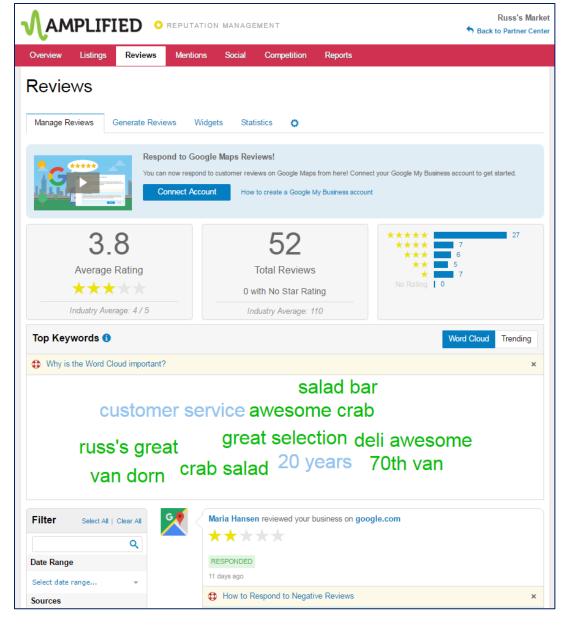

<sup>1</sup> 15<br>Jul <sup>1</sup> 15 | Jan'16<br>Jan'16 | Jul 16<br>Jul 16 |           |
| Citation Sta    | its     |               |               |        |                        |                  |                  |                                            |                  | Past 6 Months    | • 6       |
| Monitored Item  |         |               | Current Total |        | Historic               | al Progress      |                  |                                            |                  |                  |           |
| Citations For   | ınd     |               |               | 494    | 500<br>400<br>300      | Jul D1           | Aug 01           | Sep D1                                     | Oct01            | Nov D1           | Dec 01    |

Listings Statistics



AMPLIFIED

Reviews tab - general overview

## **M**AMPLIFIED

|