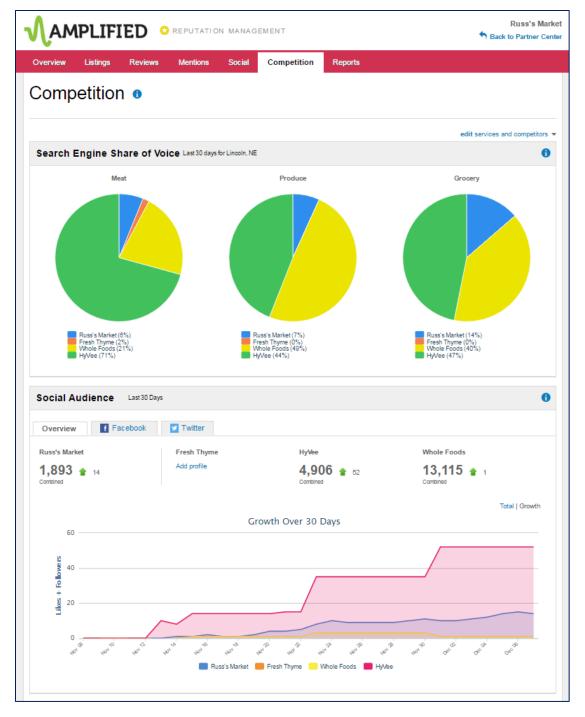

Social tab – statistics

**M**AMPLIFIED

Social tab - monitor activity

**√** AMPLIFIED

Competition tab - general overview

|                                                                              | Russ's Mark<br>Back to Partner Cent                                       |
|------------------------------------------------------------------------------|---------------------------------------------------------------------------|
|                                                                              | Reports                                                                   |
| Reports o                                                                    |                                                                           |
|                                                                              | edit report settings                                                      |
| Executive Reports                                                            | Report Settings                                                           |
| <ul> <li>Nov 28, 16 - Dec 04, 16</li> <li>Nov 01, 16 - Nov 30, 16</li> </ul> | This information determines how you receive<br>your executive reports.    |
| <ul> <li>Nov 21, 16 - Nov 27, 16</li> </ul>                                  | Frequency Weekly                                                          |
| Nov 14, 16 - Nov 20, 18                                                      | Send to crystalridder@brstores<br>marty@brstores.com<br>fe21@brstores.com |
| <ul> <li>Nov 07, 18 - Nov 13, 18</li> <li>Oct 31, 18 - Nov 06, 18</li> </ul> | bcorrick@journalstar.com                                                  |
| Oct 01, 18 - Oct 31, 18                                                      |                                                                           |
| Oct 24, 16 - Oct 30, 16                                                      |                                                                           |
| Oct 17, 18 - Oct 23, 16                                                      |                                                                           |
| Oct 10, 16 - Oct 16, 16                                                      |                                                                           |
| Cot 03, 16 - Oct 09, 16                                                      |                                                                           |
| Sep 26, 16 - Oct 02, 16                                                      |                                                                           |
| Sep 01, 16 - Sep 30, 16                                                      |                                                                           |
| Sep 19, 18 - Sep 25, 16                                                      |                                                                           |
| Sep 12, 16 - Sep 18, 16                                                      |                                                                           |
| Sep 05, 16 - Sep 11, 16                                                      |                                                                           |
| <ul> <li>Aug 29, 16 - Sep 04, 16</li> <li>Aug 29, 16 - Sep 04, 16</li> </ul> |                                                                           |
| <ul> <li>Aug 01,16 - Aug 31,16</li> <li>Aug 23,48 - Aug 29,18</li> </ul>     |                                                                           |
| <ul> <li>Aug 22, 16 - Aug 28, 16</li> <li>Aug 15, 16 - Aug 21, 16</li> </ul> |                                                                           |
| <ul> <li>Aug 16, 16 - Aug 21, 16</li> <li>Aug 08, 16 - Aug 14, 16</li> </ul> |                                                                           |
| Aug 01, 16 - Aug 07, 16                                                      |                                                                           |
| <ul> <li>Jul 25,16 - Jul 31,18</li> </ul>                                    |                                                                           |
| Jul 01,16 - Jul 31,18                                                        |                                                                           |