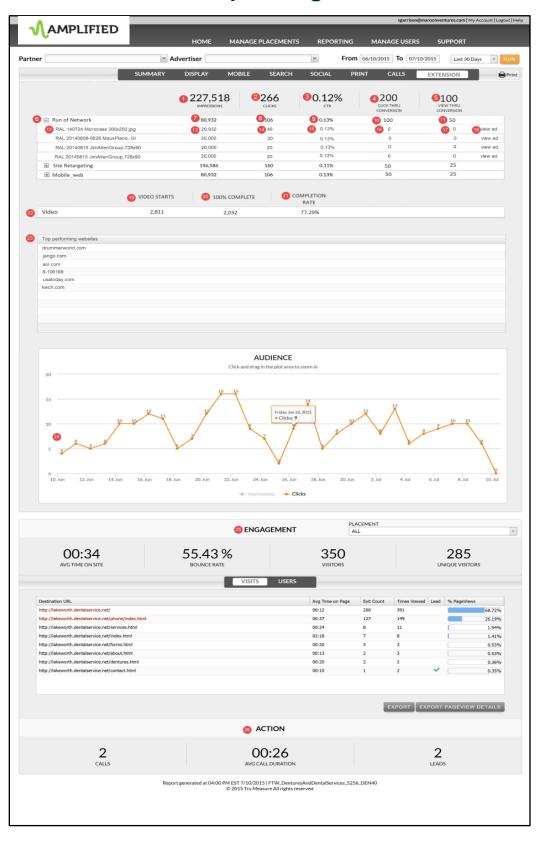

## **AUDIENCE EXTENSION: Report Legend**

| #  | Displayed on report as  | Description                                                                                                           |
|----|-------------------------|-----------------------------------------------------------------------------------------------------------------------|
| 1  | Impressions             | Sum of impressions for all placements                                                                                 |
| 2  | Clicks                  | Sum of clicks for all placements                                                                                      |
| 3  | CTR                     | Average Click Thru Rate for all placements                                                                            |
| 4  | Click Thru Conversion   | Total number of Click Thru Conversions                                                                                |
| 5  | View Thru Conversion    | Total number of View Thru Conversions                                                                                 |
| 6  | Tactic                  | Campaign tactic used                                                                                                  |
| 7  | Impressions             | Total number of impressions line-item received                                                                        |
| 8  | Clicks                  | Total number of clicks line-item received                                                                             |
| 9  | CTR                     | Click Thru Rate for line-item                                                                                         |
| 10 | Click Thru Conversion   | Line-item Click Thru Conversions                                                                                      |
| 11 | View Thru Conversion    | Line-item view Thru Conversions                                                                                       |
| 12 | Creative name           | Name of creative file                                                                                                 |
| 13 | Impressions             | Total number of impressions creative received                                                                         |
| 14 | Clicks                  | Total number of clicks creative received                                                                              |
| 15 | CTR                     | Click Thru Rate for creative                                                                                          |
| 16 | Click Thru Conversion   | Number of Click Thru Conversions for creative                                                                         |
| 17 | View Thru Conversion    | Number of View Thru Conversions for creative                                                                          |
| 18 | View ad                 | Click to view the ad creative                                                                                         |
| 19 | Video Starts            | Total number of video starts for all placements                                                                       |
| 20 | 100% Complete           | Total number of completed videos for all placements                                                                   |
| 21 | Completion Rate         | Average completion rate of video views across all placements                                                          |
| 22 | Video                   | Represents all video placements                                                                                       |
| 23 | Top performing websites | List of top performing websites - Ranked by Click<br>Thru Rate                                                        |
| 24 | Clicks Graph            | Graph displays total # of clicks received by day                                                                      |
| 25 | Engagement Section      | Proxy "Engagement" data – Average time visitors spent on site, bounce rate, total # of visitors, # of unique visitors |
| 26 | Action Section          | Proxy "Action" data- # of calls, average call duration, # of leads                                                    |