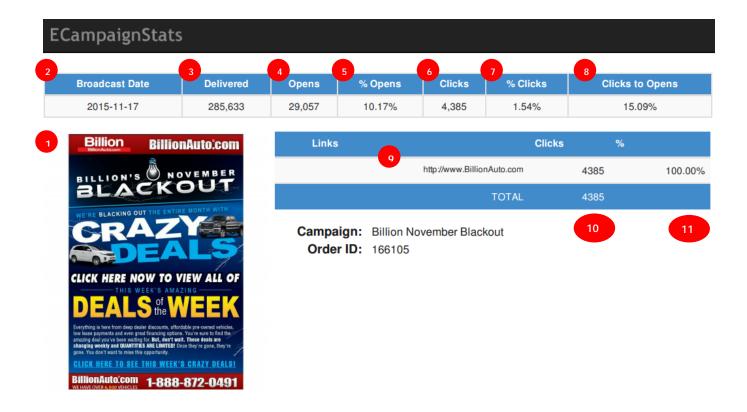

## TARGETED EMAIL MARKETING: Report Legend Exported PDF

**√**AMPLIFIED

| #  | Displayed on report | Description                                                              |
|----|---------------------|--------------------------------------------------------------------------|
| 1  | Creative            | Screen Shot of Email Creative                                            |
| 2  | Broadcast Date      | Date in which email was sent out                                         |
| 3  | Delivered           | Numbered of email addresses ordered and delivered                        |
| 4  | Opens               | Number of emails clicked open                                            |
| 5  | % Opens             | Open rate percentage                                                     |
| 6  | Clicks              | Number of opened emails and clicked on content                           |
| 7  | % Clicks            | Percentage of opened emails and clicked on content                       |
| 8  | Clicks to Open      | CTO is the number of unique clicks divided by the number of unique opens |
| 10 | Clicks              | Number of Clicks to that live link                                       |
| 11 | Click %             | Percentage of clicks per link. Can have more than one live link in ad    |